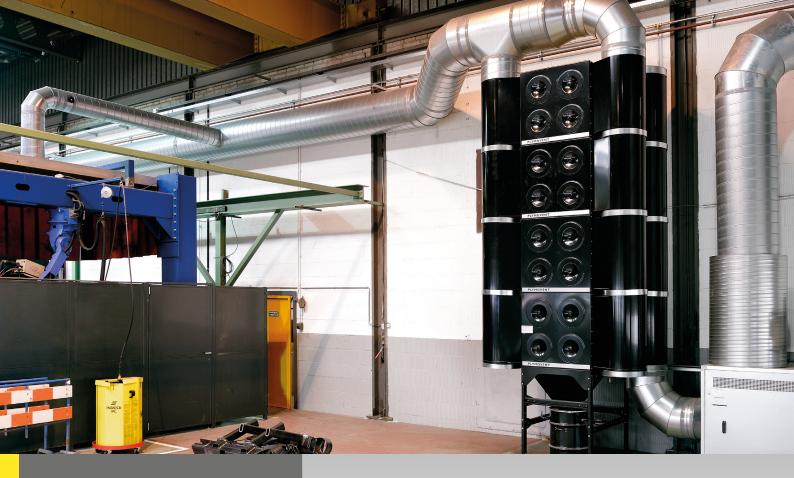

#### THE MULTIDUST<sup>®</sup> BANK

The MultiDust<sup>®</sup> Bank is a modular filter system that can be tailored to the requirements of your application today and expanded tomorrow if your business grows. In addition, the efficient and effective performance of each module allows for a compact solution. The range of technical features and the latest filter technology adds up to a filter system that is cost effective to operate and maintain.