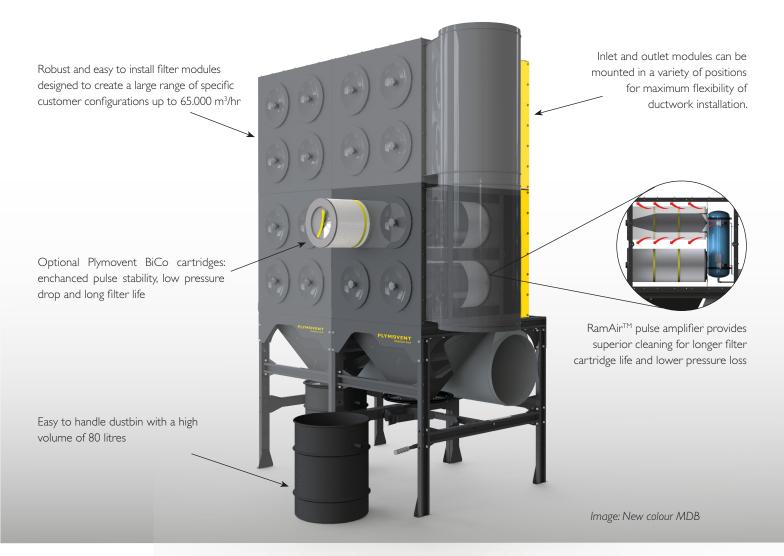

#### MAIN FEATURES

- Modular system, great variety of configurations
- Flexibility to expand as your workload grows
- Can be built on site at any place
- Designed to endure harsh environmental conditions
- Is available with the AllTight<sup>TM</sup> technology. The innovative double adhesive sealing method has a perfect seal.
- Includes RamAir<sup>™</sup> pulse amplifier for superiour filter cleaning
- With state of the art control system ensuring low operational costs and high energy efficiency
- Up to 65.000 m<sup>3</sup>/hr filtration capacity per system
- Optional Plymovent BiCo cartridges: enchanced pulse stability, low pressure drop and long filter life
- Proven concept, thousands of units installed worldwide

### **TECHNICAL SPECIFICATIONS<sup>\*</sup>**

| Housing material      | Electrogalvanized steel with epoxy coating                                                                                                          |
|-----------------------|-----------------------------------------------------------------------------------------------------------------------------------------------------|
| Filter cartridges     | Large selection of filter cartridges available to meet air quality requirements of any metal fabrication process and dry airborne dust applications |
| Applications          | MIG-MAG/GMAW welding, TIG/GTAW welding, FCAW welding, stick/MMAW welding<br>and dry air born dust applications                                      |
| Suitable for Oil mist | Combined with an OilShield (limestone feeder)                                                                                                       |
| Dimensions            | See examples below                                                                                                                                  |
| Configurations        | 2 to 64 cartridges                                                                                                                                  |
|                       | * Ask your sales representative for the broduct data sheet with all specification                                                                   |