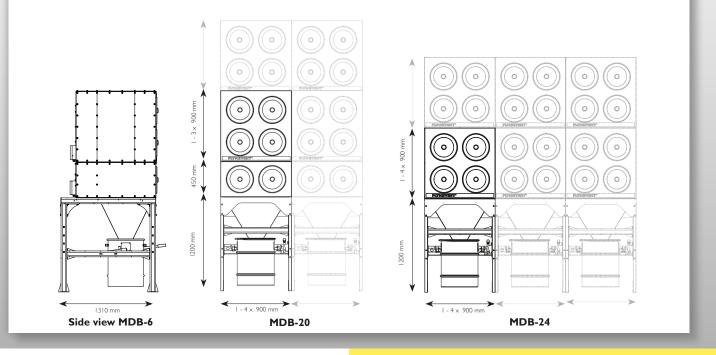

plications                                      |
| Suitable for Oil mist | Combined with an OilShield (limestone feeder)                                                                                                       |
| Dimensions            | See examples below                                                                                                                                  |
| Configurations        | 2 to 64 cartridges                                                                                                                                  |
|                       | * Ask your sales representative for the broduct data sheet with all specification                                                                   |

## **EXAMPLE MODULAR SYSTEM CONFIGURATION**



# **PLYMFJVENT**®

clean air at work

International Distributor Sales **Plymovent Group BV** P.O. Box 9350 1800 G| Alkmaar

The Netherlands

**T** +31 (0)72 5640 604 **F** +31 (0)72 5644 469 **E** export@plymovent.com

# PLYMOVENT OFFERS COMPLETE SOLUTIONS FOR AIR CLEANING

For more then 45 years, Plymovent has been gaining experience in the field of air cleaning. We have extensive knowledge of the extraction and filtration of welding fumes and oil mist in metalworking industries. We are also specialised in the removal of vehicle exhaust fumes.

Your authorised Plymovent distributor:

Plymovent cares about the air you breathe. We offer products, systems and services which ensure clean air at work, anywhere in the world.

We respect the environment and we deliver high-quality products. Ou