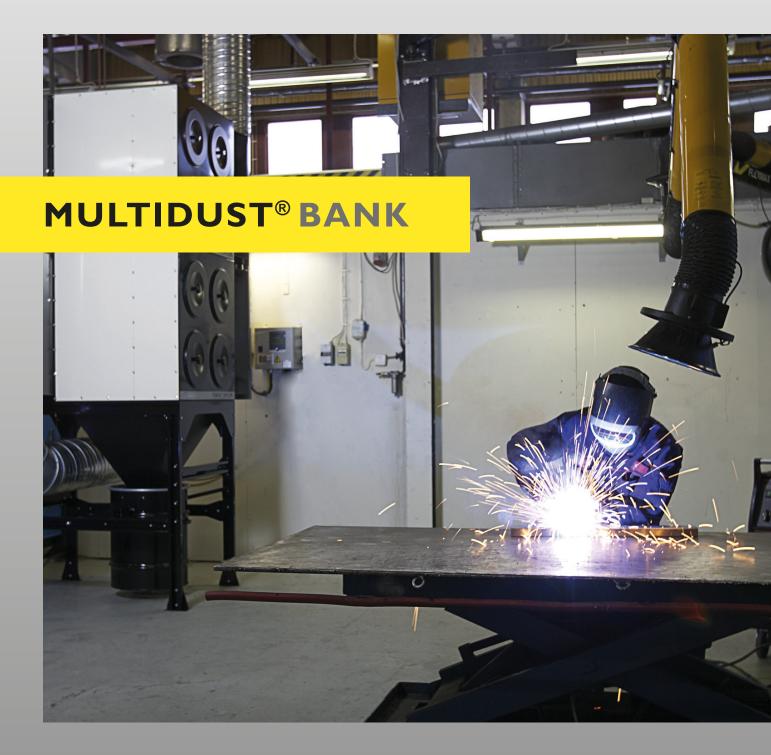

#### THE MULTIDUST<sup>®</sup> BANK

The MultiDust<sup>®</sup> Bank is a modular filter system that can be tailored to the requirements of your application today and expanded tomorrow if your business grows. In addition, the efficient and effective performance of each module allows for a compact solution. The range of technical features and the latest filter technology adds up to a filter system that is cost effective to operate and maintain.